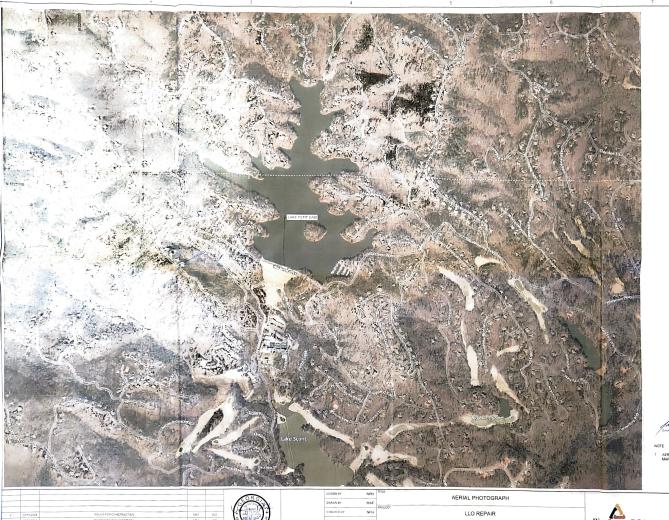

| DESIGN BY NPH   | COVER SHEET                |  |
|-----------------|----------------------------|--|
| DRAWN BY MAR    | PROJECT                    |  |
| CHECKED BY NPH  | LLO REPAIR                 |  |
| REVIEWED BY WMT | 916                        |  |
| APPROVED BY VJE | LAKE PETIT DAM - BIG CANOE |  |

| Big Cange POA |  |
|---------------|--|

|                                                        | DATE       | MAY 2024   |  |
|--------------------------------------------------------|------------|------------|--|
| Geosyntec <sup>b</sup>                                 | PROJECT NO | GST8061    |  |
| consultants                                            | FILE       | GST8061C01 |  |
| 833 GEORGIA AVENUE, SUITE 500<br>CHATTANOOGA, TN 37402 | SHEET NO   |            |  |





AERIAL IMAGERY SHOWN IS PROVIDED BY BING MAPS (THROUGH AUTOCAD CIVIL 3D)

## ISSUED FOR CONSTRUCTION

Geosyntec Deconsultants Big Canoe POA REVIEWED BY LAKE PETIT DAM - BIG CANOE

GST8061C02