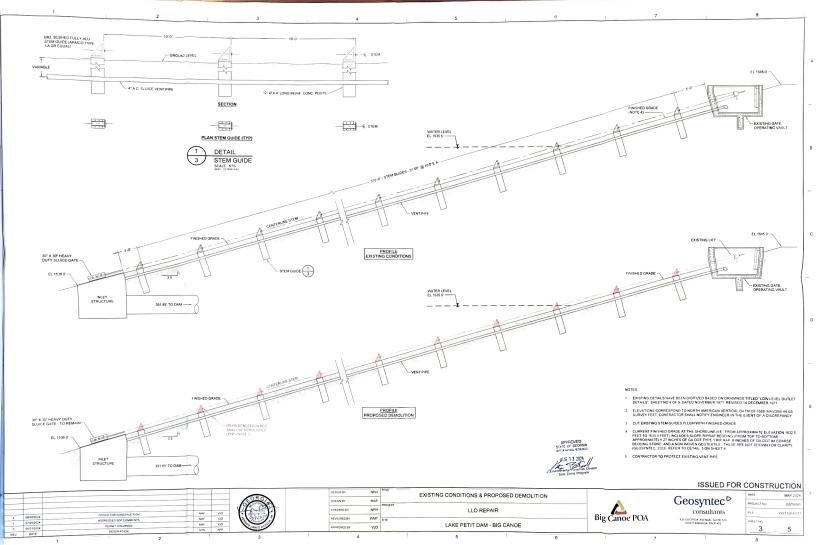

|  |
| REVIEWED BY WMT | 916                        |  |
| APPROVED BY VJE | LAKE PETIT DAM - BIG CANOE |  |

| Big Cange POA |  |
|---------------|--|

|                                                        | DATE       | MAY 2024   |  |
|--------------------------------------------------------|------------|------------|--|
| Geosyntec <sup>b</sup>                                 | PROJECT NO | GST8061    |  |
| consultants                                            | FILE       | GST8061C01 |  |
| 833 GEORGIA AVENUE, SUITE 500<br>CHATTANOOGA, TN 37402 | SHEET NO   |            |  |





AERIAL IMAGERY SHOWN IS PROVIDED BY BING MAPS (THROUGH AUTOCAD CIVIL 3D)

## ISSUED FOR CONSTRUCTION

Geosyntec Deconsultants Big Canoe POA REVIEWED BY LAKE PETIT DAM - BIG CANOE

GST8061C02